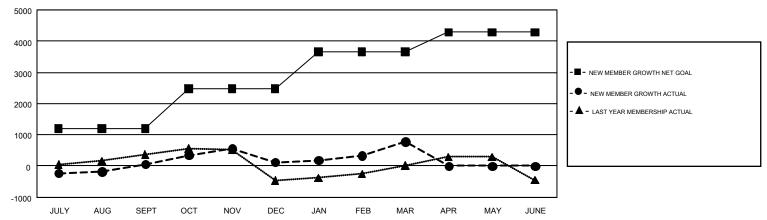

## REPORT DOES NOT INCLUDE CLUBS IN UNDISTRICTED AREAS.

|               | Club          | 98          |               | Members  RESULTS FOR 2016-2017 |                                                                |                                                              |                                              |  |
|---------------|---------------|-------------|---------------|--------------------------------|----------------------------------------------------------------|--------------------------------------------------------------|----------------------------------------------|--|
|               | RESULTS FOR   | R 2016-2017 |               |                                |                                                                |                                                              |                                              |  |
| QUARTER       | NEW CLUB GOAL | NEW CLUBS   | DROPPED CLUBS | QUARTER                        | NEW MEMBER GROWTH<br>NET GOAL (not reinstated<br>or transfers) | NEW MEMBER<br>GROWTH ACTUAL (not<br>reinstated or transfers) | DROPPED MEMBERS ACTUAL (including transfers) |  |
| JULY/AUG/SEPT | 33            | 9           | 7             | JULY/AUG/SEPT                  | 1,193                                                          | 947                                                          | 890                                          |  |
| OCT/NOV/DEC   | 32            | 27          | 18            | OCT/NOV/DEC                    | 1,277                                                          | 1,737                                                        | 1,675                                        |  |
| JAN/FEB/MAR   | 27            | 22          | 30            | JAN/FEB/MAR                    | 1,186                                                          | 1,960                                                        | 1,292                                        |  |
| APR/MAY/JUNE  | 24            | 0           | 0             | APR/MAY/JUNE                   | 626                                                            | 0                                                            | 0                                            |  |

### GOALS AND ACTUAL MEMBERS CUMULATIVE

| DROPPED CLUBS: 55  DROPPED MEMBERS                         |       | 788 CLUBS OF 1,333 ADDED 1 OR<br>MORE NEW MEMBERS | GENDER DISTRIBUTION  MALE 18,386 (62.57%)  FEMALE 11,000 (37.43%) |  |       |
|------------------------------------------------------------|-------|---------------------------------------------------|-------------------------------------------------------------------|--|-------|
| DECEASED                                                   | 107   | CLICK HERE FOR CUMULATIVE                         | TOTAL FAMILY UNIT MEMBERS                                         |  | 3,370 |
| CLUB CANCELLED         1,024           OTHER         2,725 |       | MEMBERSHIP DATA                                   |                                                                   |  |       |
|                                                            |       |                                                   | FAMILY MEMBERS PAYING HALF DUES                                   |  | 1,814 |
| TOTAL                                                      | 3,856 |                                                   | 5023                                                              |  |       |