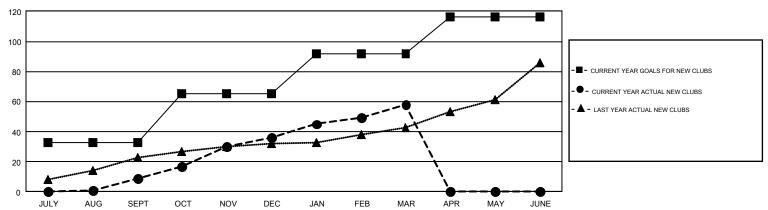

## REPORT DOES NOT INCLUDE CLUBS IN UNDISTRICTED AREAS.

|               | Club          | 98          |               | Members  RESULTS FOR 2016-2017 |                                                                |                                                              |                                              |  |
|---------------|---------------|-------------|---------------|--------------------------------|----------------------------------------------------------------|--------------------------------------------------------------|----------------------------------------------|--|
|               | RESULTS FOR   | R 2016-2017 |               |                                |                                                                |                                                              |                                              |  |
| QUARTER       | NEW CLUB GOAL | NEW CLUBS   | DROPPED CLUBS | QUARTER                        | NEW MEMBER GROWTH<br>NET GOAL (not reinstated<br>or transfers) | NEW MEMBER<br>GROWTH ACTUAL (not<br>reinstated or transfers) | DROPPED MEMBERS ACTUAL (including transfers) |  |
| JULY/AUG/SEPT | 33            | 9           | 7             | JULY/AUG/SEPT                  | 1,193                                                          | 947                                                          | 890                                          |  |
| OCT/NOV/DEC   | 32            | 27          | 18            | OCT/NOV/DEC                    | 1,277                                                          | 1,737                                                        | 1,675                                        |  |
| JAN/FEB/MAR   | 27            | 22          | 30            | JAN/FEB/MAR                    | 1,186                                                          | 1,960                                                        | 1,292                                        |  |
| APR/MAY/JUNE  | 24            | 0           | 0             | APR/MAY/JUNE                   | 626                                                            | 0                                                            | 0                                            |  |

### GOALS AND ACTUAL NEW CLUBS CUMULATIVE